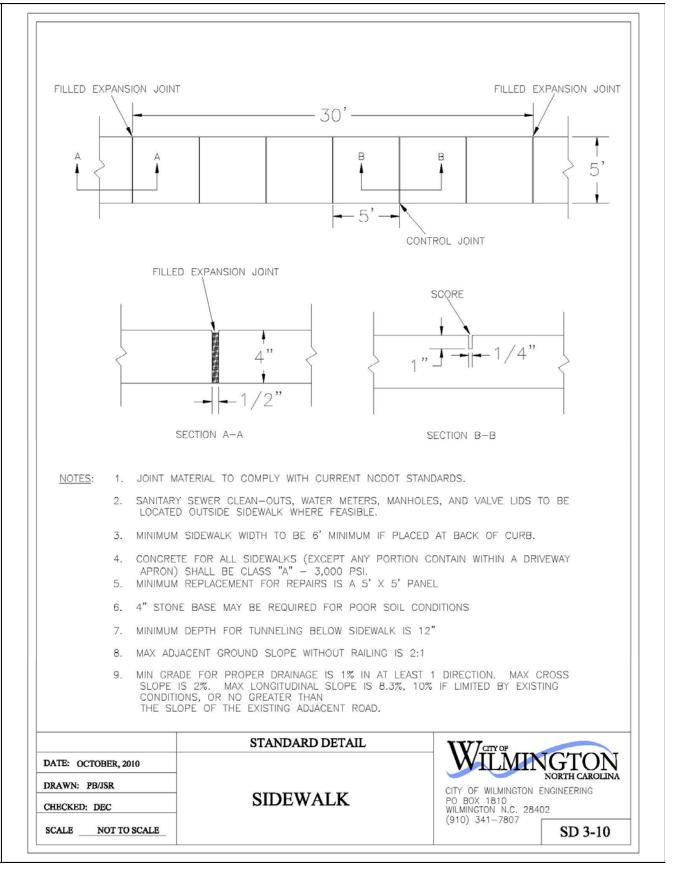

Approved Construction Plan

Stormwater Permit #: 2020029

Date: December 3, 2020

Project #: 2020001

## AIRLIE VIEW SUBDIVISION 1205 AIRLIE ROAD LOCATED WITHIN THE CITY OF WILMINGTON, N.C.

OWNER: ROBERT HOLDING 1205 AIRLIE ROAD

AHG 14902

APRIL 2020

NOT TO SCALE

MJL

LAND SURVEYORS, ENGINEERS & LAND PLANNERS

WILMINGTON, N.C.

HANOVER DESIGN SERVICES, P.A. WILMINGTON, N.C. 28403 PHONE: (910) 343-8002 LICENSE # C-0597

## PRELIMINARY PLAN

| 3        |                       |           |
|----------|-----------------------|-----------|
| 2        | TRC COMMENTS          | 9/28/2020 |
| 1        | UPDATED DRAINAGE PLAN | 9/10/2020 |
| REV. NO. | REVISIONS             | DATE      |

Copyright © , Hanover Design Services, P.A., All rights reserved. Reproduction or use of the content