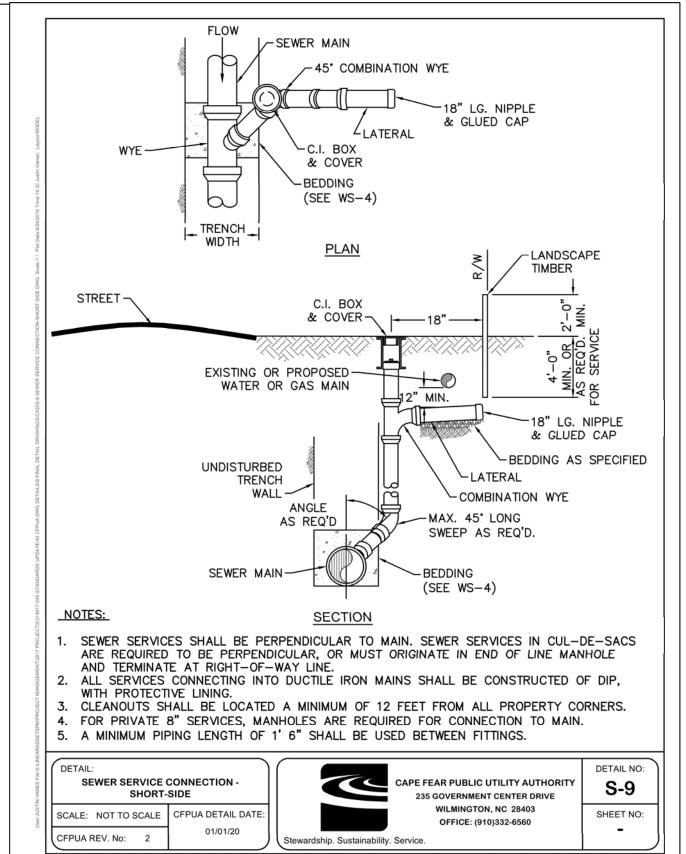

Approved Construction Plan

Stormwater Permit #: 2020029

Date: December 3, 2020

Project #: 2020001

## AIRLIE VIEW SUBDIVISION 1205 AIRLIE ROAD LOCATED WITHIN THE CITY OF WILMINGTON, N.C.

OWNER: ROBERT HOLDING 1205 AIRLIE ROAD

AHG 14902

APRIL 2020

NOT TO SCALE

MJL

LAND SURVEYORS, ENGINEERS & LAND PLANNERS

WILMINGTON, N.C.

HANOVER DESIGN SERVICES, P.A. WILMINGTON, N.C. 28403 PHONE: (910) 343-8002 LICENSE # C-0597

## PRELIMINARY PLAN

| 3        |                       |           |
|----------|-----------------------|-----------|
| 2        | TRC COMMENTS          | 9/28/2020 |
| 1        | UPDATED DRAINAGE PLAN | 9/10/2020 |
| REV. NO. | REVISIONS             | DATE      |

Copyright © , Hanover Design Services, P.A., All rights reserved. Reproduction or use of the con