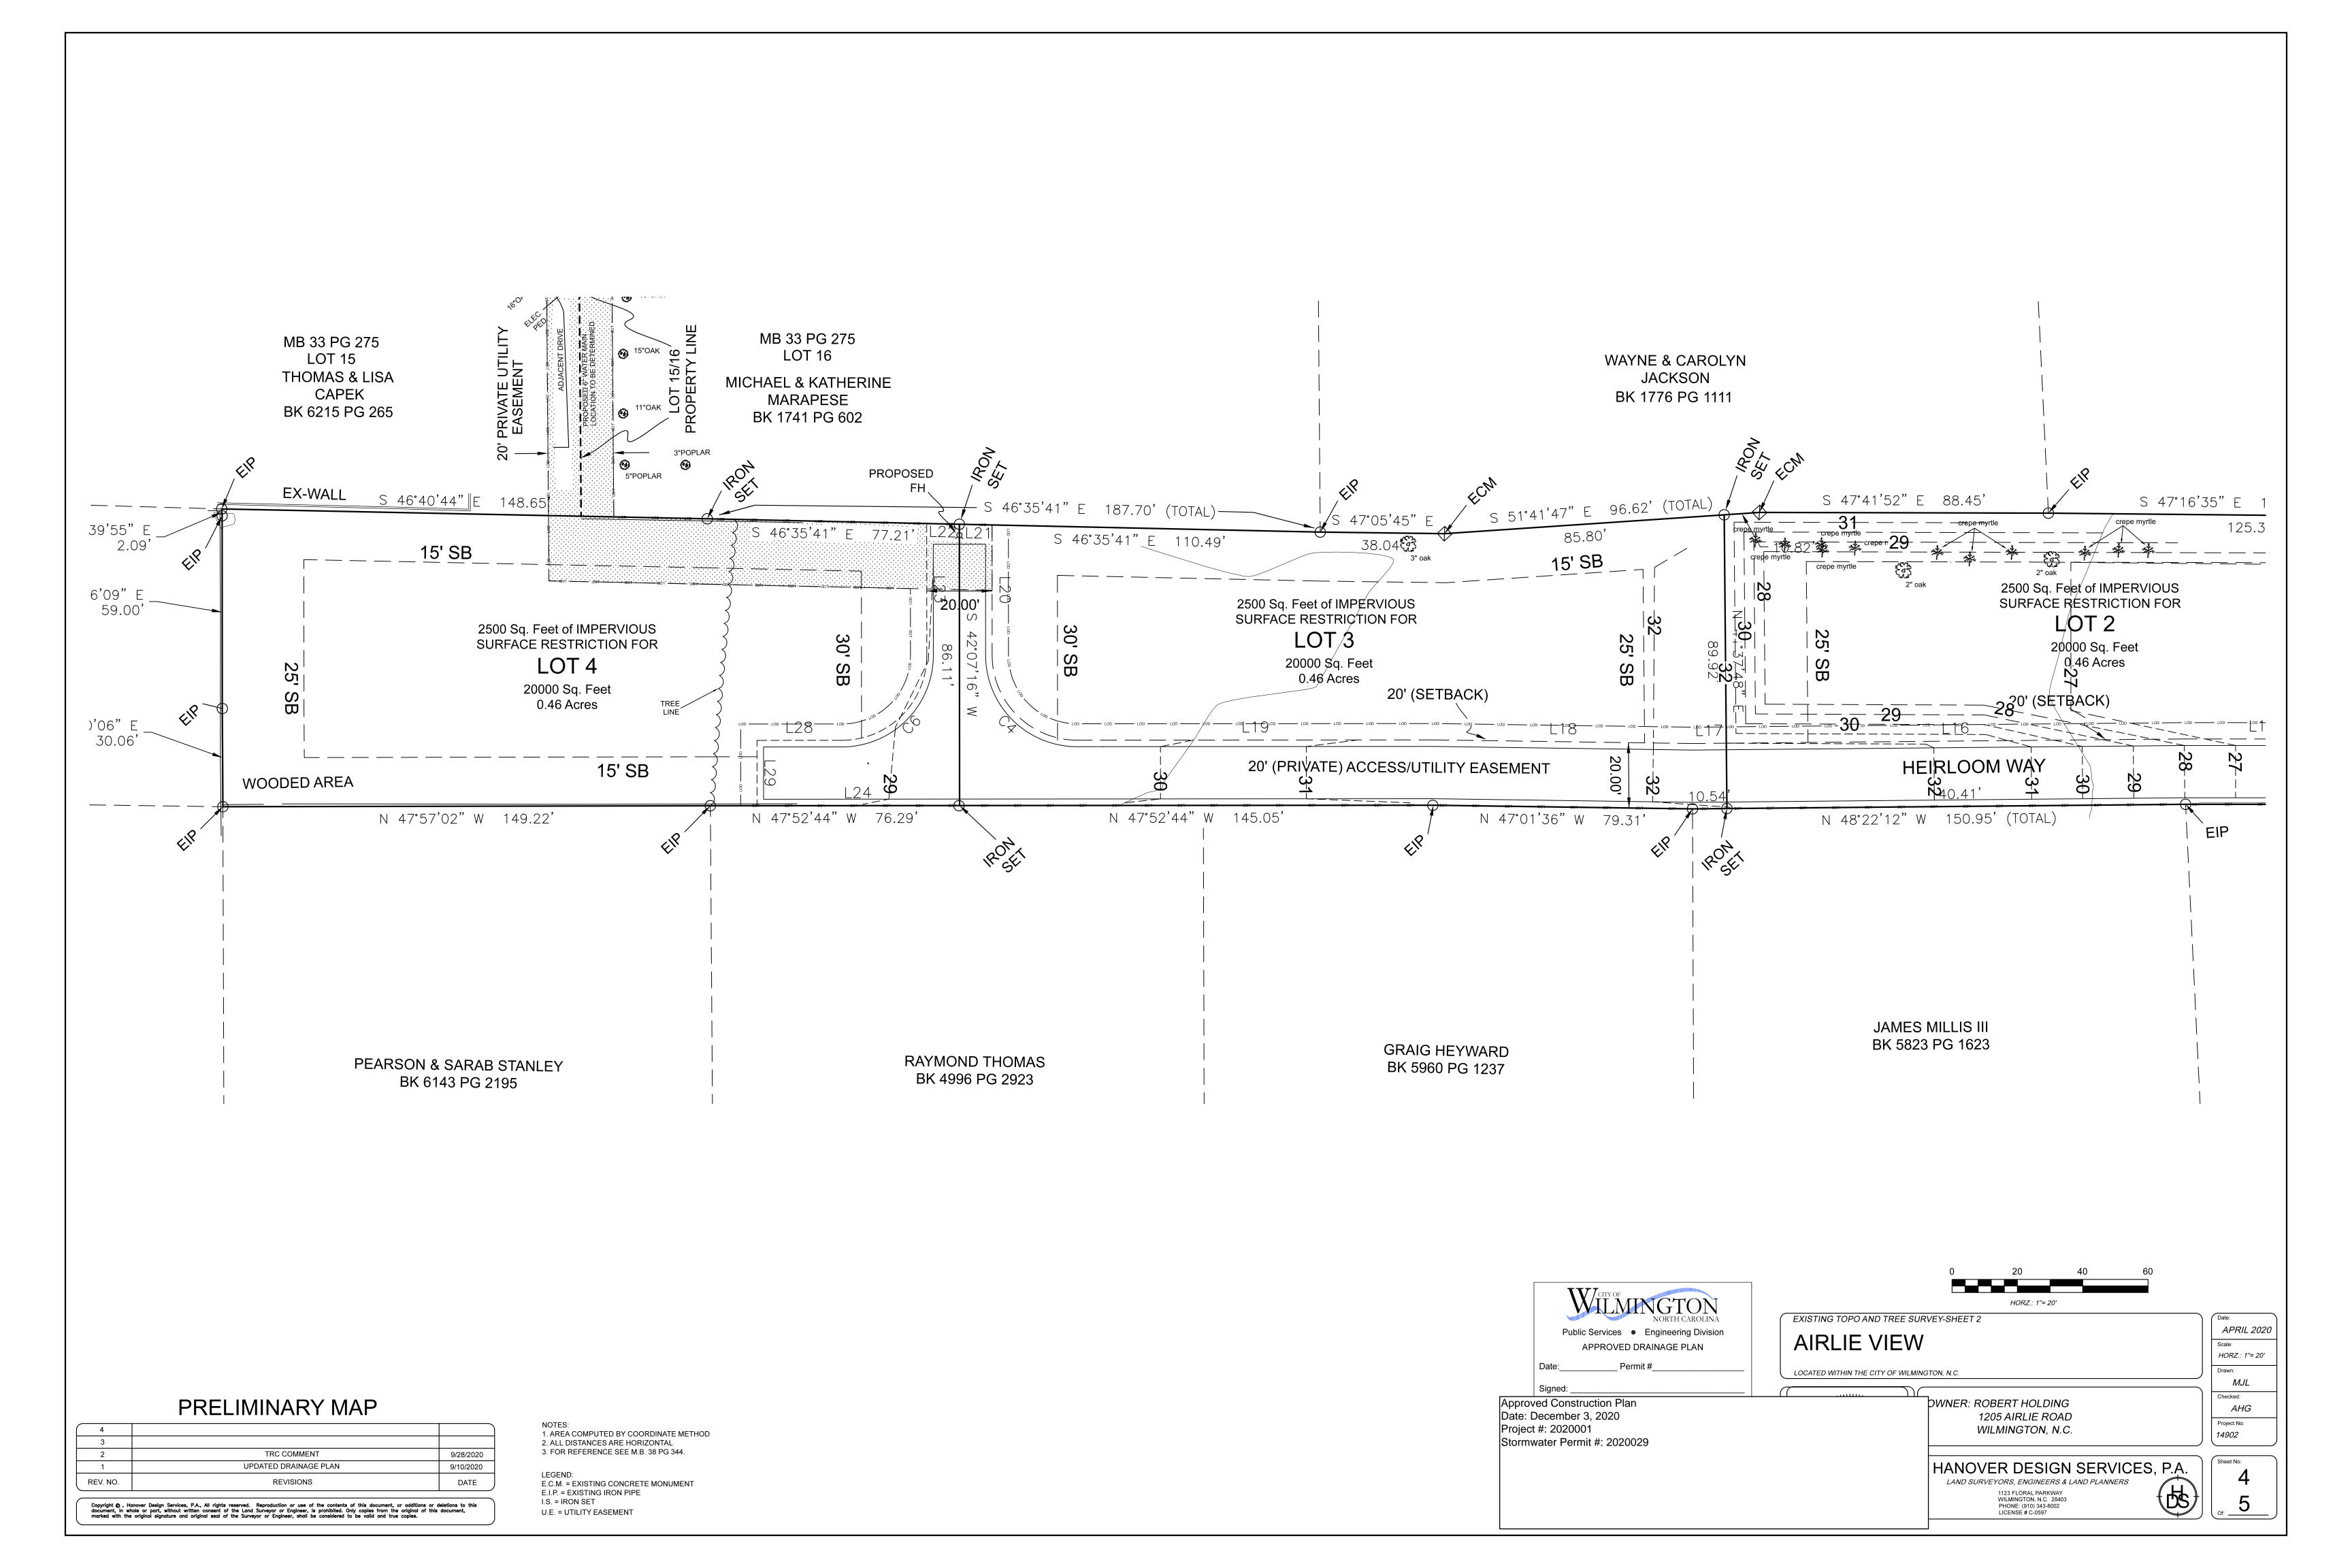

## AIRLIE VIEW SUBDIVISION 1205 AIRLIE ROAD LOCATED WITHIN THE CITY OF WILMINGTON, N.C.

OWNER: ROBERT HOLDING 1205 AIRLIE ROAD

AHG 14902

APRIL 2020

NOT TO SCALE

MJL

LAND SURVEYORS, ENGINEERS & LAND PLANNERS

WILMINGTON, N.C.

HANOVER DESIGN SERVICES, P.A. WILMINGTON, N.C. 28403 PHONE: (910) 343-8002 LICENSE # C-0597

## PRELIMINARY PLAN

| 3        |                       |           |
|----------|-----------------------|-----------|
| 2        | TRC COMMENTS          | 9/28/2020 |
| 1        | UPDATED DRAINAGE PLAN | 9/10/2020 |
| REV. NO. | REVISIONS             | DATE      |

1. AREA COMPUTED BY COORDINATE METHOD 2. ALL DISTANCES ARE HORIZONTAL 3. FOR REFERENCE SEE M.B. 38 PG 344.

LEGEND: E.C.M. = EXISTING CONCRETE MONUMENT E.I.P. = EXISTING IRON PIPE I.S. = IRON SET U.E. = UTILITY EASEMENT

(s) = EXISTING SANITARY SEWER MANHOLE

— w — w — w — = EXISTING WATER LINE

-s-s-s-= EXISTING SANITARY SEWER LINE