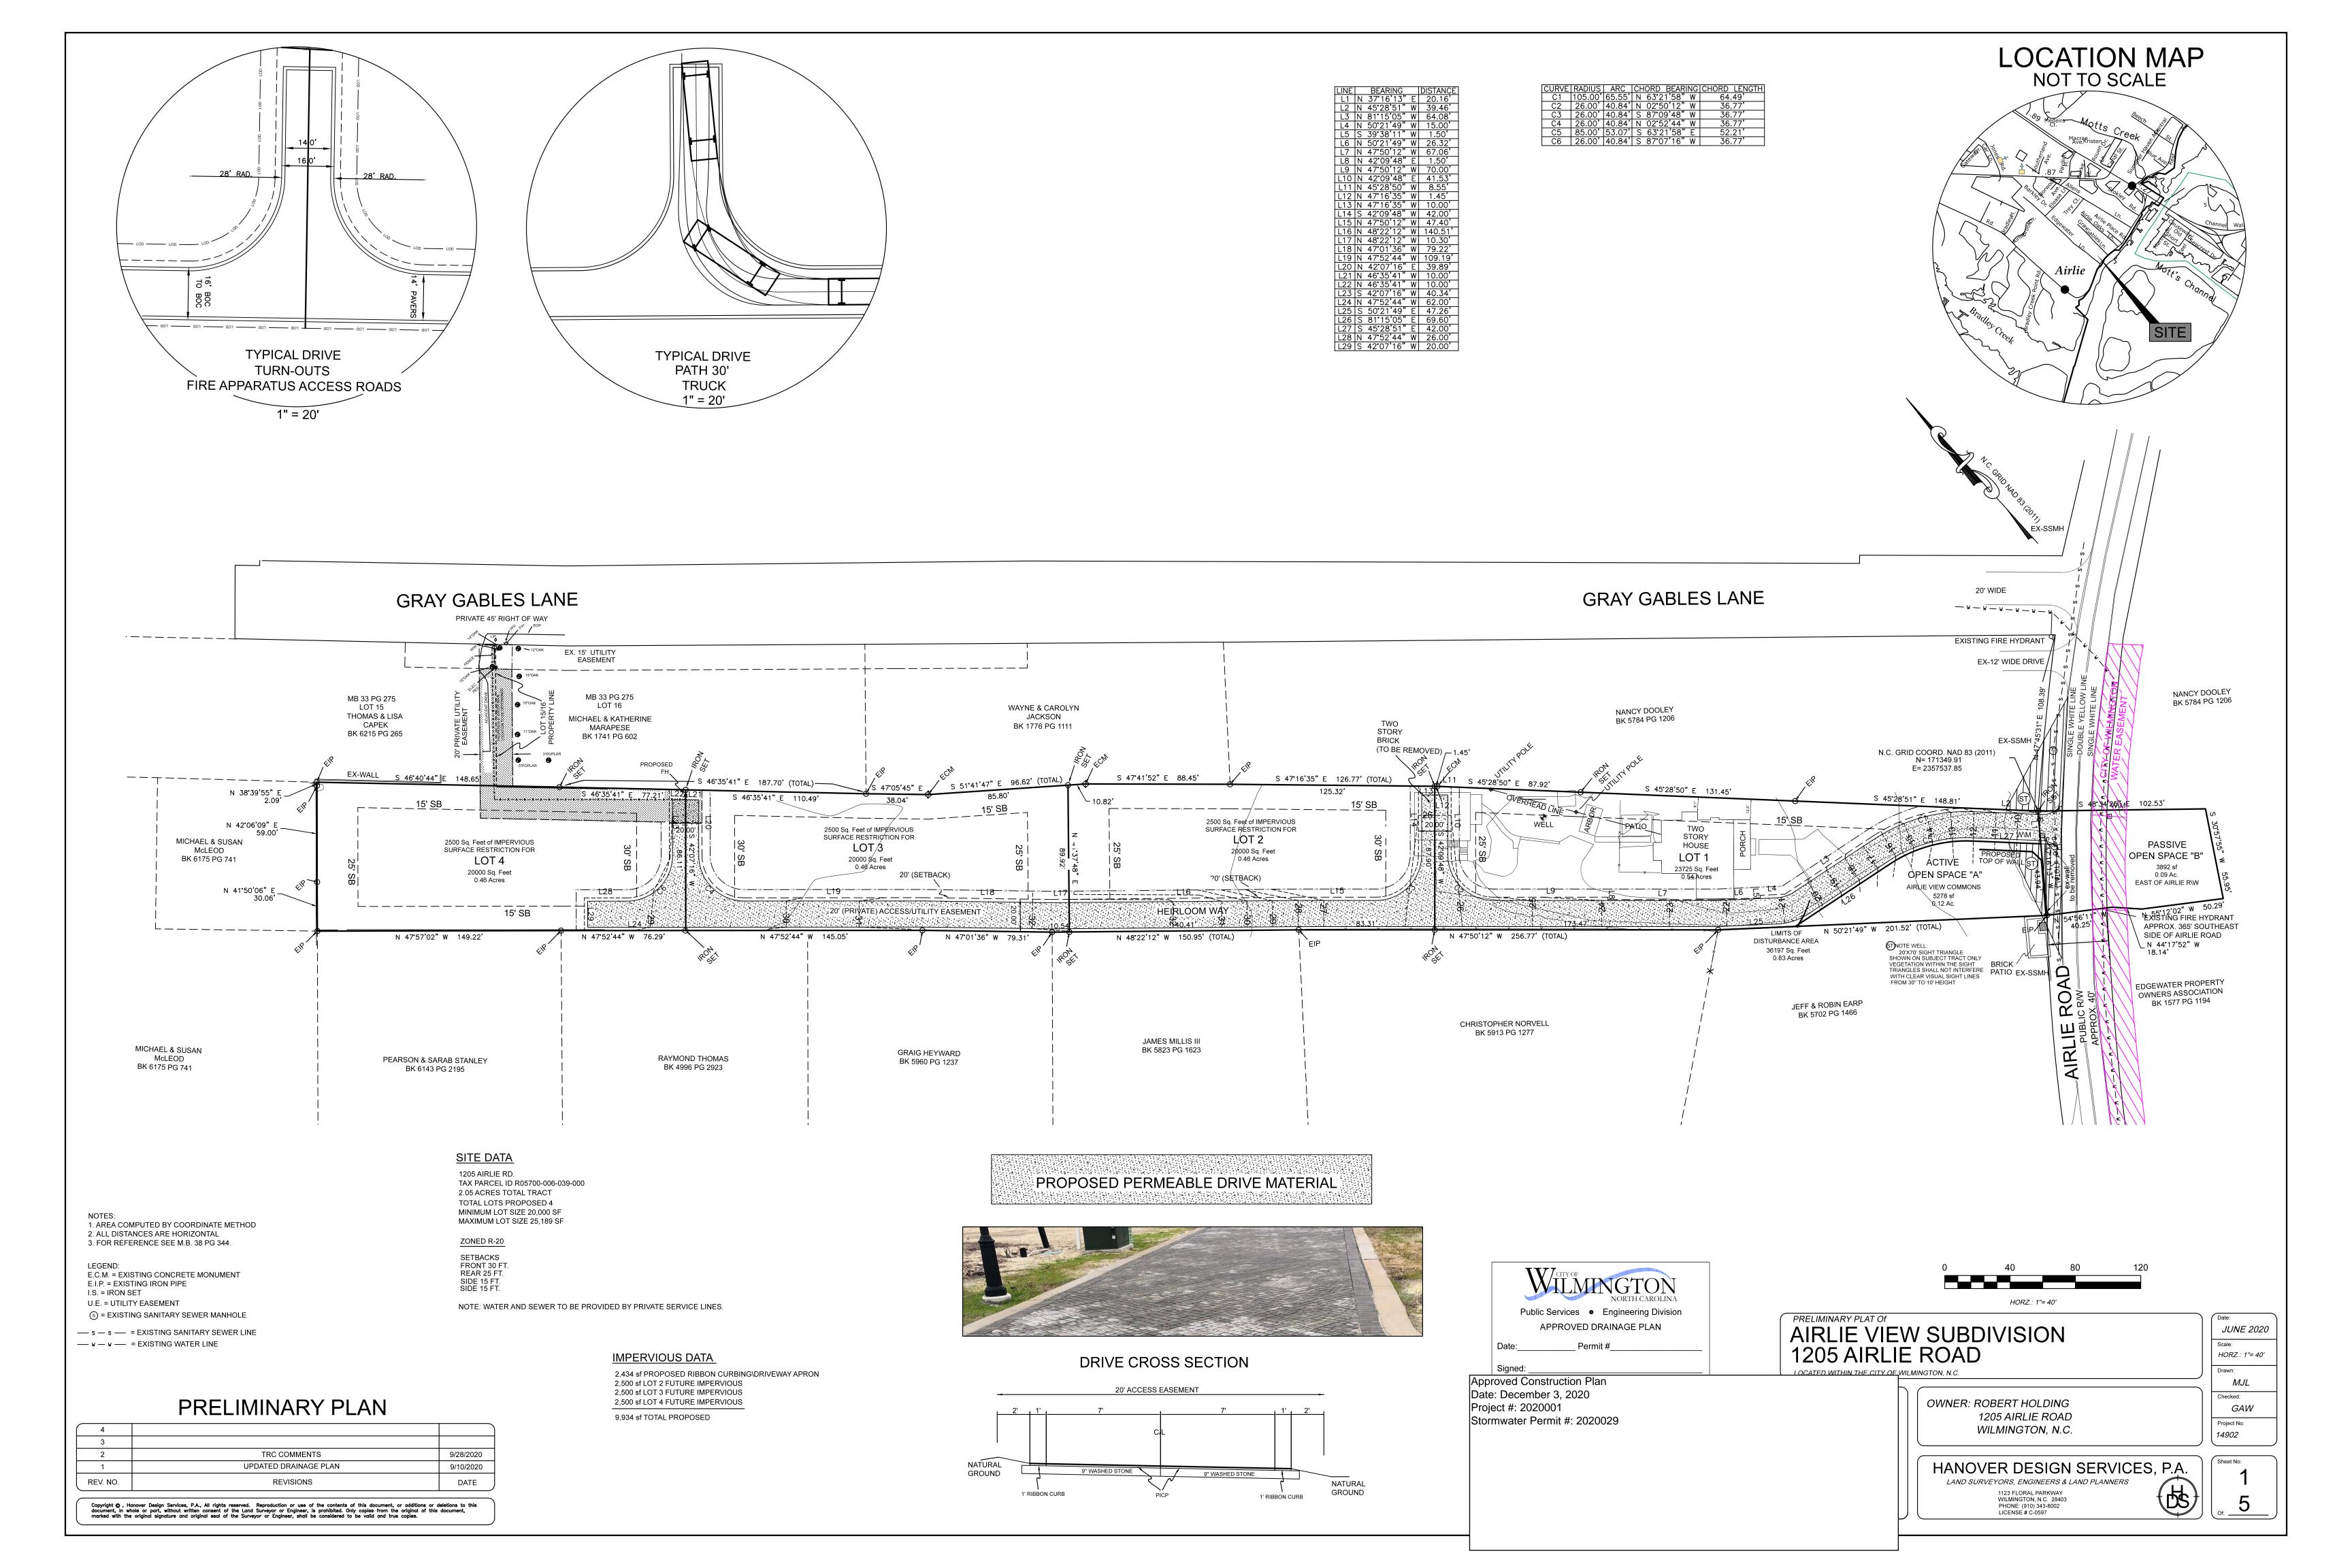

## AIRLIE VIEW SUBDIVISION 1205 AIRLIE ROAD LOCATED WITHIN THE CITY OF WILMINGTON, N.C.

OWNER: ROBERT HOLDING 1205 AIRLIE ROAD

AHG 14902

APRIL 2020

NOT TO SCALE

MJL

LAND SURVEYORS, ENGINEERS & LAND PLANNERS

1. AREA COMPUTED BY COORDINATE METHOD 2. ALL DISTANCES ARE HORIZONTAL 3. FOR REFERENCE SEE M.B. 38 PG 344.

LEGEND: E.C.M. = EXISTING CONCRETE MONUMENT E.I.P. = EXISTING IRON PIPE I.S. = IRON SET U.E. = UTILITY EASEMENT

(s) = EXISTING SANITARY SEWER MANHOLE

— w — w — w — = EXISTING WATER LINE

-s-s-s-= EXISTING SANITARY SEWER LINE