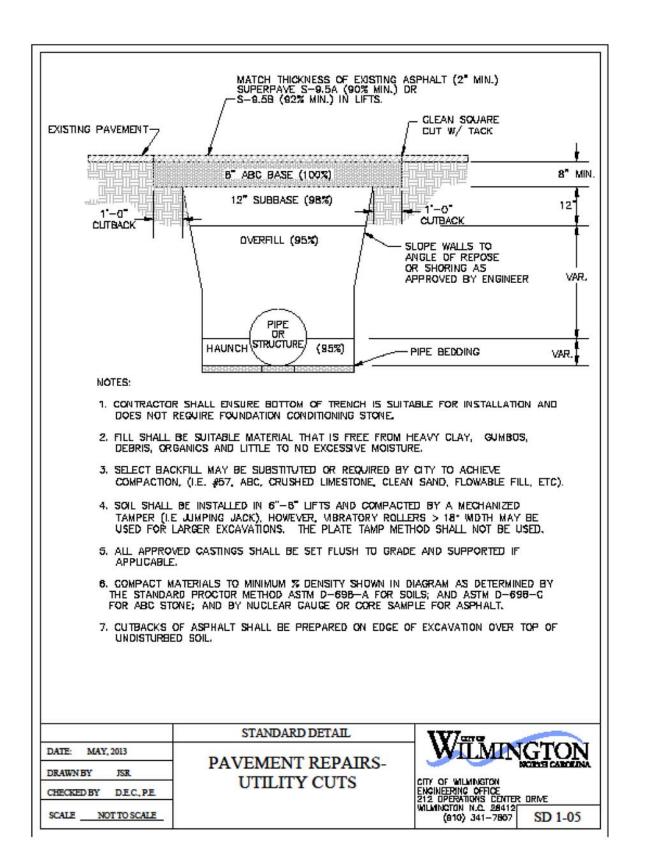

Approved Construction Plan

Stormwater Permit #: 2020029

Date: December 3, 2020

Project #: 2020001

## AIRLIE VIEW SUBDIVISION 1205 AIRLIE ROAD LOCATED WITHIN THE CITY OF WILMINGTON, N.C.

OWNER: ROBERT HOLDING 1205 AIRLIE ROAD

AHG 14902

APRIL 2020

NOT TO SCALE

MJL

LAND SURVEYORS, ENGINEERS & LAND PLANNERS

WILMINGTON, N.C.

HANOVER DESIGN SERVICES, P.A. WILMINGTON, N.C. 28403 PHONE: (910) 343-8002 LICENSE # C-0597

## PRELIMINARY PLAN

| 3        |                       |           |
|----------|-----------------------|-----------|
| 2        | TRC COMMENTS          | 9/28/2020 |
| 1        | UPDATED DRAINAGE PLAN | 9/10/2020 |
| REV. NO. | REVISIONS             | DATE      |

Copyright © , Hanover Design Services, P.A., All rights reserved. Reproduction or use of the contents