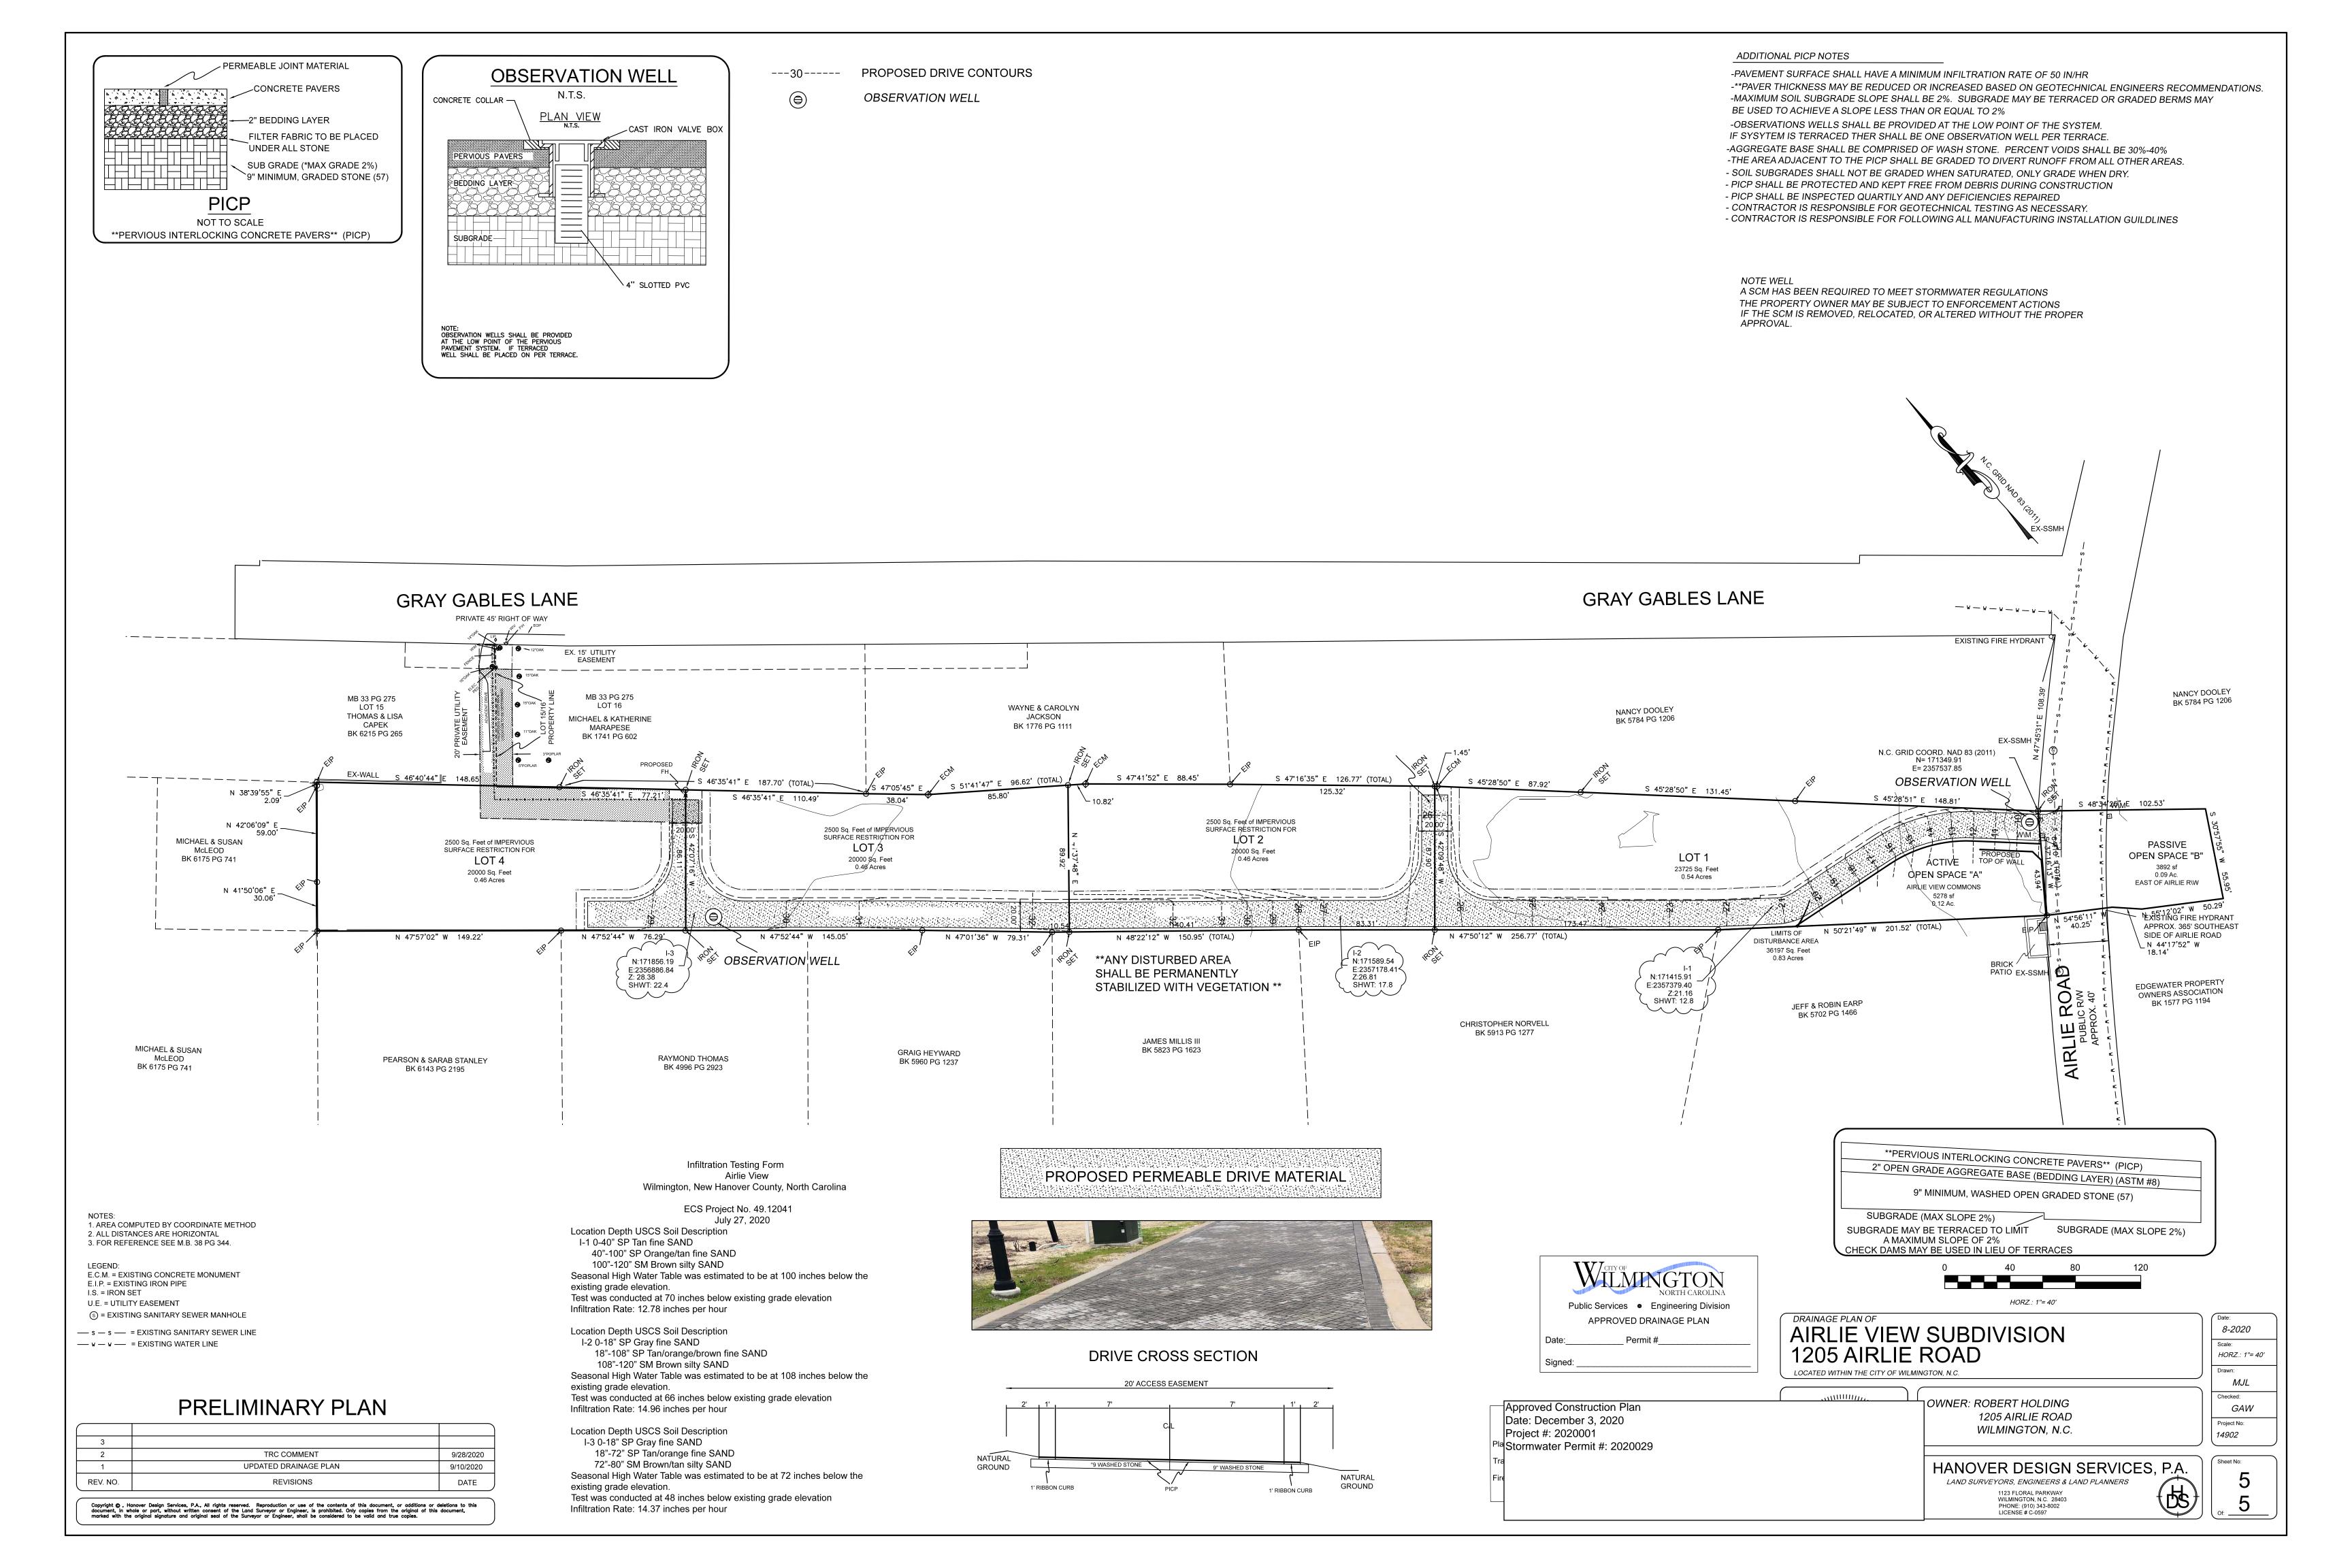

## AIRLIE VIEW SUBDIVISION 1205 AIRLIE ROAD LOCATED WITHIN THE CITY OF WILMINGTON, N.C.

OWNER: ROBERT HOLDING 1205 AIRLIE ROAD

AHG 14902

APRIL 2020

NOT TO SCALE

MJL

LAND SURVEYORS, ENGINEERS & LAND PLANNERS

WILMINGTON, N.C.

HANOVER DESIGN SERVICES, P.A. WILMINGTON, N.C. 28403 PHONE: (910) 343-8002 LICENSE # C-0597

## PRELIMINARY PLAN

| 3        |                       |           |
|----------|-----------------------|-----------|
| 2        | TRC COMMENTS          | 9/28/2020 |
| 1        | UPDATED DRAINAGE PLAN | 9/10/2020 |
| REV. NO. | REVISIONS             | DATE      |

1. AREA COMPUTED BY COORDINATE METHOD 2. ALL DISTANCES ARE HORIZONTAL 3. FOR REFERENCE SEE M.B. 38 PG 344.

LEGEND: E.C.M. = EXISTING CONCRETE MONUMENT E.I.P. = EXISTING IRON PIPE I.S. = IRON SET U.E. = UTILITY EASEMENT

(s) = EXISTING SANITARY SEWER MANHOLE

— w — w — w — = EXISTING WATER LINE

-s-s-s-= EXISTING SANITARY SEWER LINE