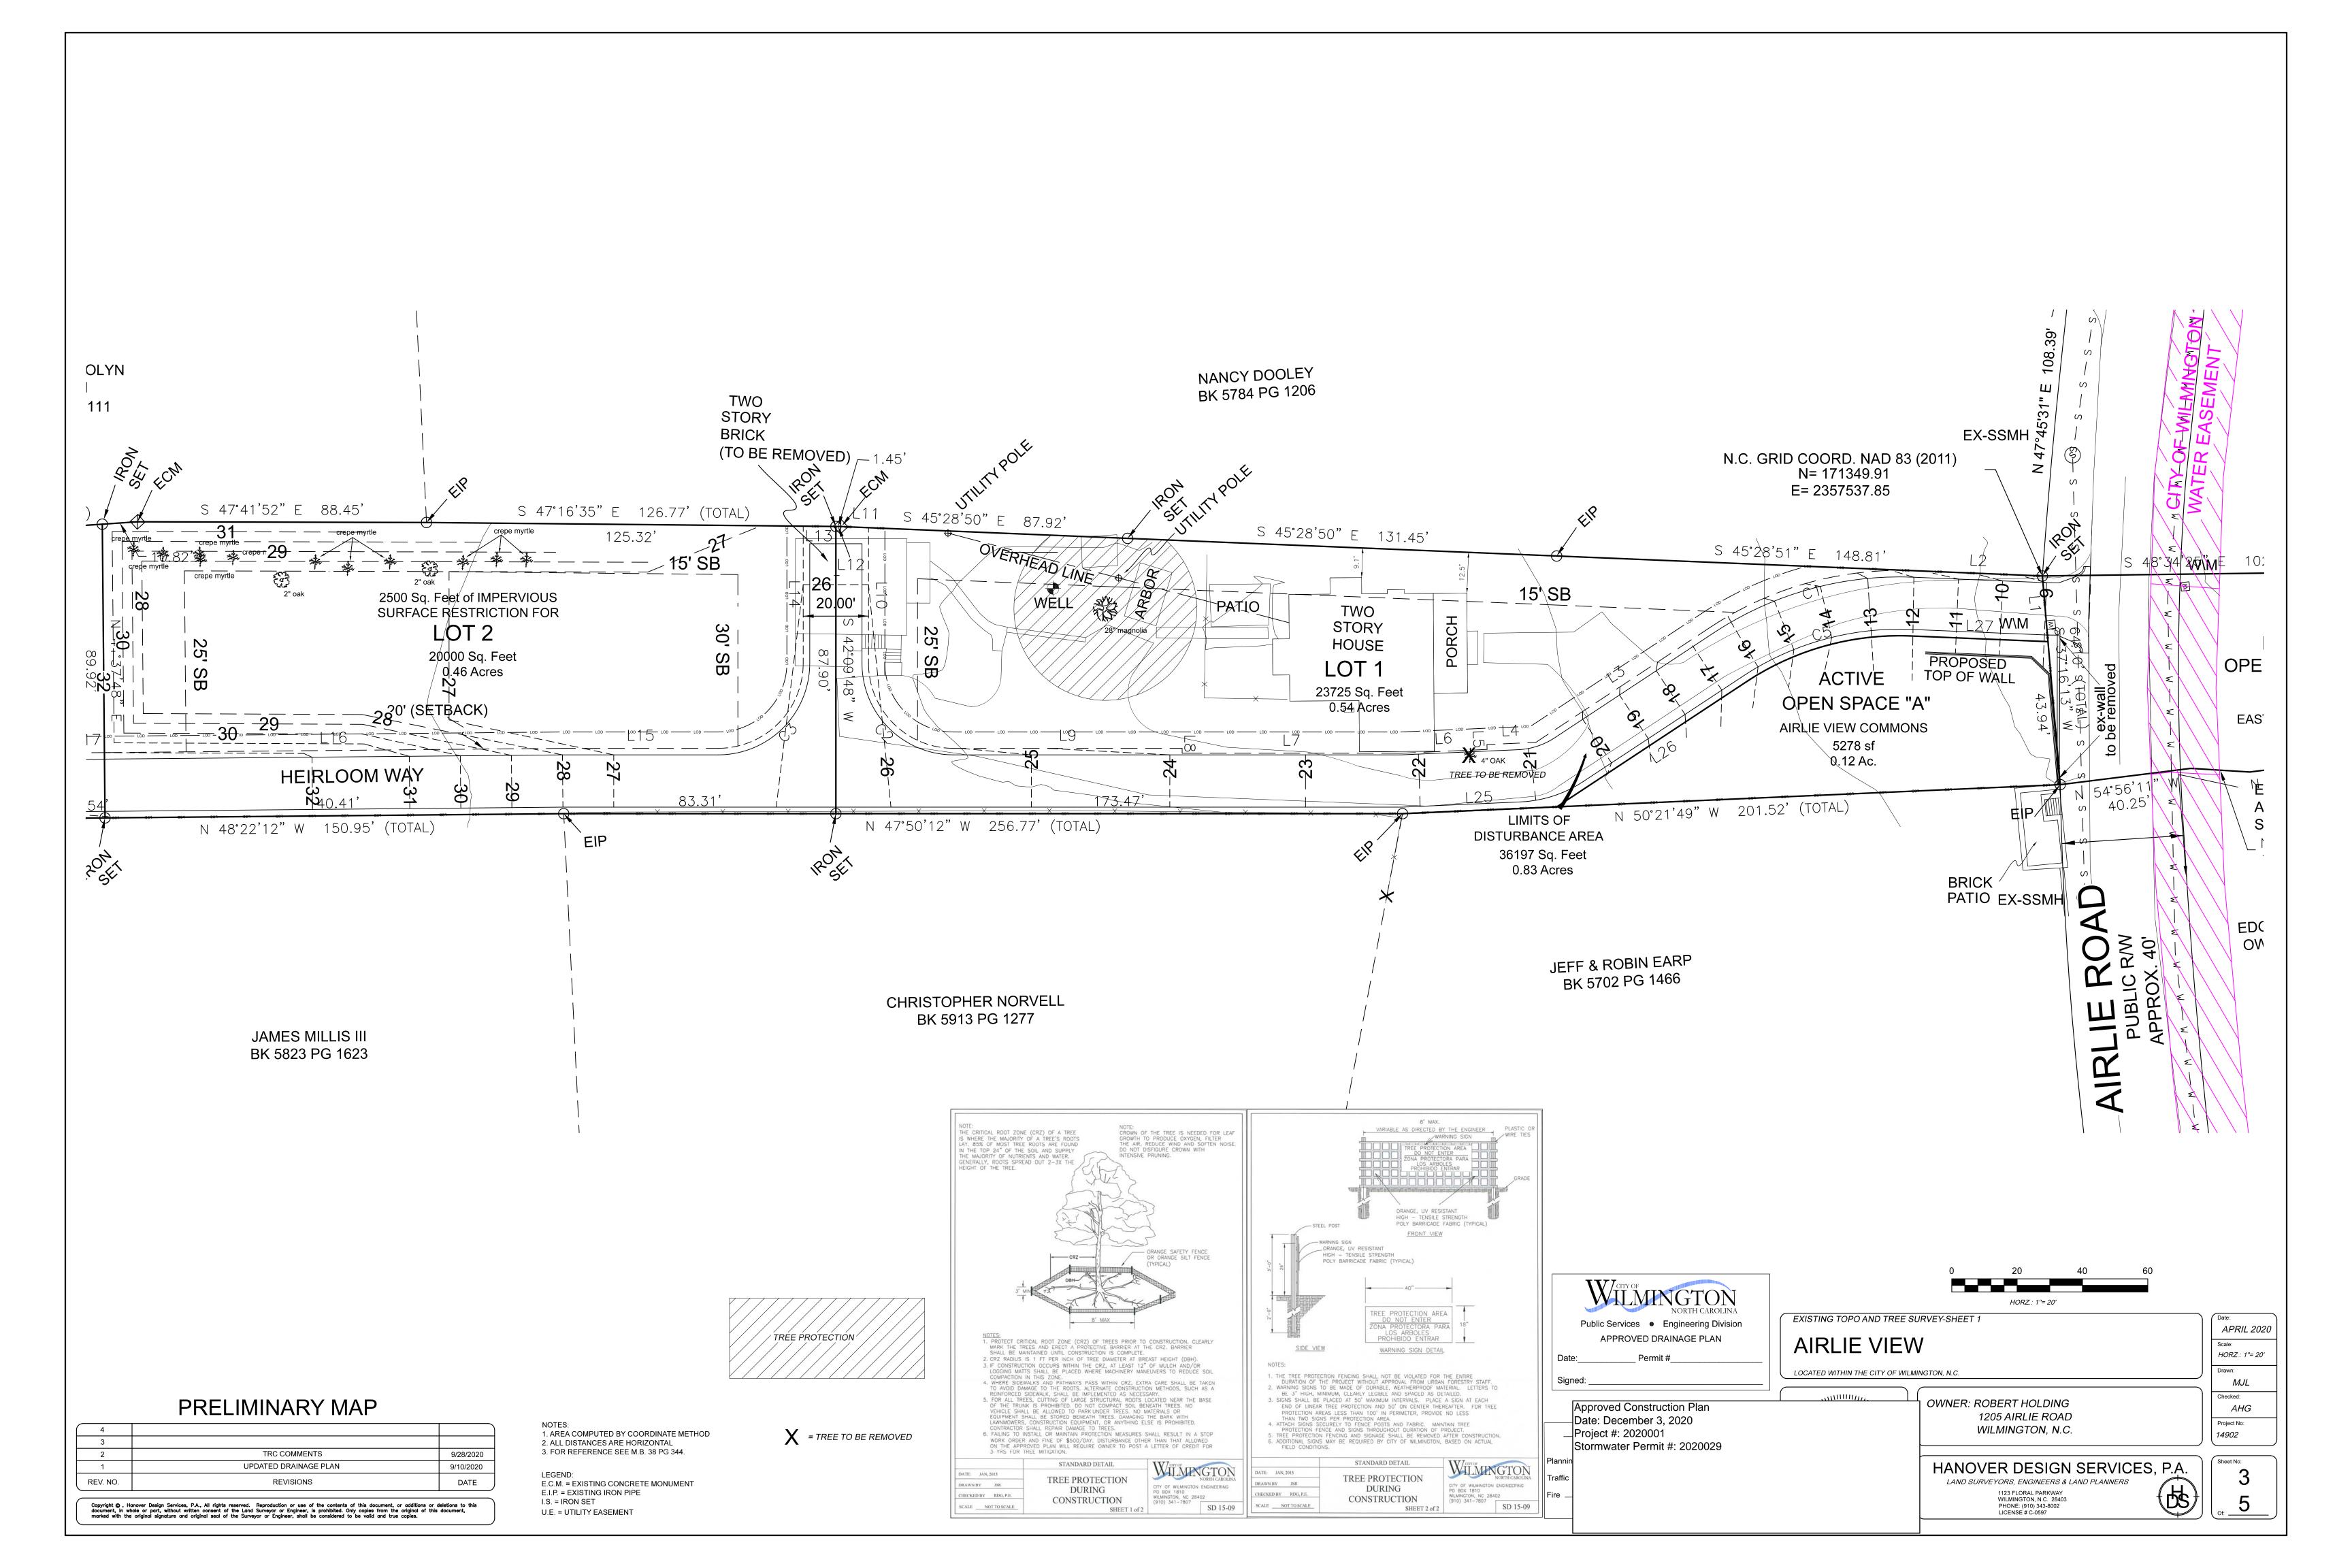

## AIRLIE VIEW SUBDIVISION 1205 AIRLIE ROAD LOCATED WITHIN THE CITY OF WILMINGTON, N.C.

OWNER: ROBERT HOLDING 1205 AIRLIE ROAD

AHG 14902

APRIL 2020

NOT TO SCALE

MJL

LAND SURVEYORS, ENGINEERS & LAND PLANNERS

WILMINGTON, N.C.

HANOVER DESIGN SERVICES, P.A. WILMINGTON, N.C. 28403 PHONE: (910) 343-8002 LICENSE # C-0597

## PRELIMINARY PLAN

| 3        |                       |           |
|----------|-----------------------|-----------|
| 2        | TRC COMMENTS          | 9/28/2020 |
| 1        | UPDATED DRAINAGE PLAN | 9/10/2020 |
| REV. NO. | REVISIONS             | DATE      |

1. AREA COMPUTED BY COORDINATE METHOD 2. ALL DISTANCES ARE HORIZONTAL 3. FOR REFERENCE SEE M.B. 38 PG 344.

LEGEND: E.C.M. = EXISTING CONCRETE MONUMENT E.I.P. = EXISTING IRON PIPE I.S. = IRON SET U.E. = UTILITY EASEMENT

(s) = EXISTING SANITARY SEWER MANHOLE

— w — w — w — = EXISTING WATER LINE

-s-s-s-= EXISTING SANITARY SEWER LINE