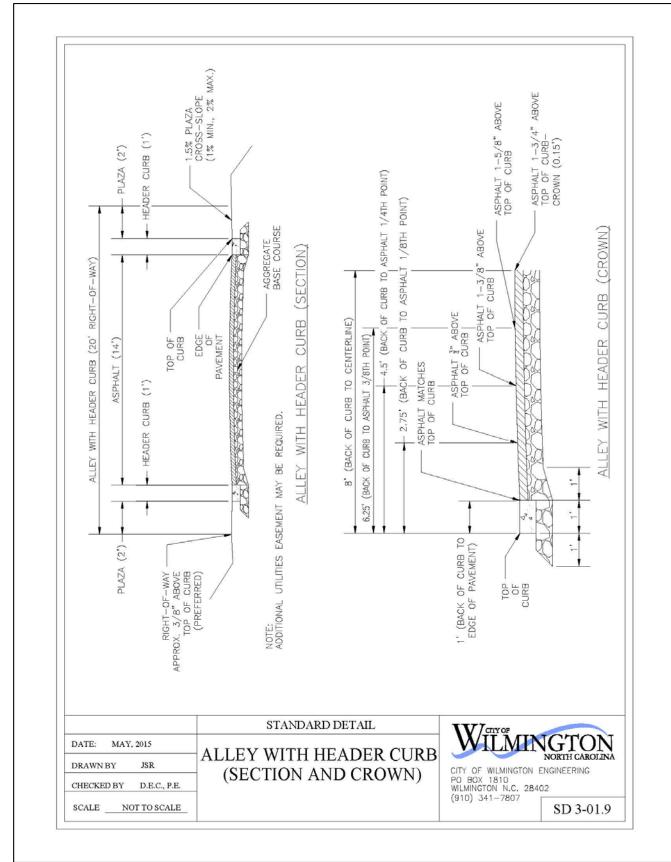

Approved Construction Plan

Stormwater Permit #: 2020029

Date: December 3, 2020

Project #: 2020001

## AIRLIE VIEW SUBDIVISION 1205 AIRLIE ROAD LOCATED WITHIN THE CITY OF WILMINGTON, N.C.

OWNER: ROBERT HOLDING 1205 AIRLIE ROAD

AHG 14902

APRIL 2020

NOT TO SCALE

MJL

LAND SURVEYORS, ENGINEERS & LAND PLANNERS

WILMINGTON, N.C.

HANOVER DESIGN SERVICES, P.A. WILMINGTON, N.C. 28403 PHONE: (910) 343-8002 LICENSE # C-0597

## PRELIMINARY PLAN

| 3        |                       |           |
|----------|-----------------------|-----------|
| 2        | TRC COMMENTS          | 9/28/2020 |
| 1        | UPDATED DRAINAGE PLAN | 9/10/2020 |
| REV. NO. | REVISIONS             | DATE      |

Copyright © , Hanover Design Services, P.A., All rights reserved. Reproduction or use of the conte